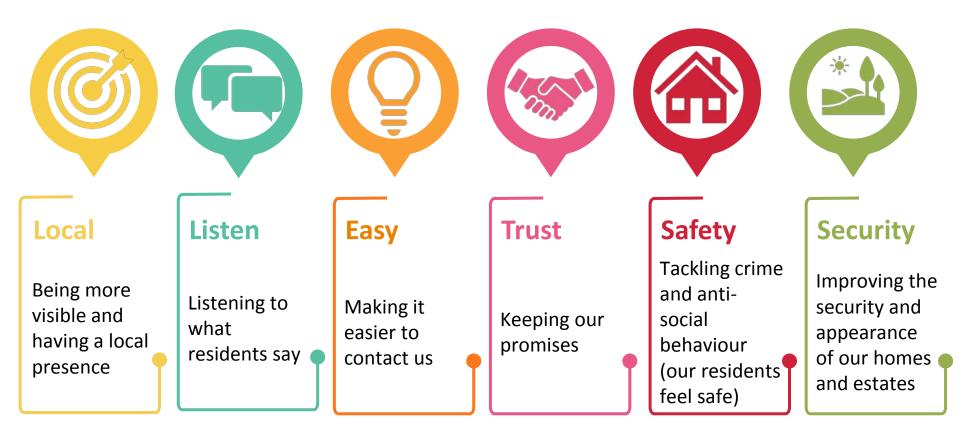

#### Our residents priorities

We have used these priorities to build a programme of change that delivers a service that residents want

We need to make some fundamental change in 12 months so we need to work at pace

#### We will do what matters most .....

We will be visible and easy to access. We will listen and keep our promises. Your home will be secure and your neighbourhood will be safe

| In the way that<br>matters most: | Designing services from a resident's point of view                        |
|----------------------------------|---------------------------------------------------------------------------|
|                                  | That are locally delivered and visible                                    |
|                                  | Giving back accountability and decision making to residents and employees |
|                                  | Rebuilding trust and relationships – diverse and inclusive                |
|                                  | Removing barriers to working effectively                                  |
|                                  |                                                                           |